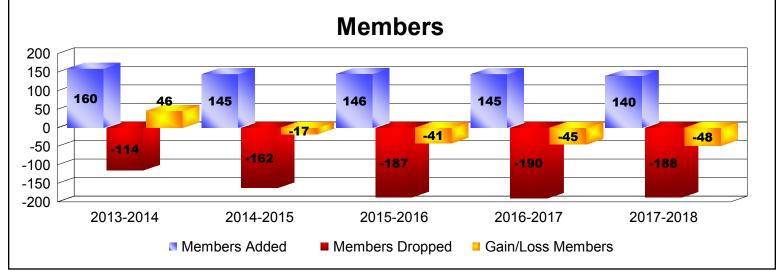

District 27 E2 As of June 2018 Cumulative

| Year      | New<br>Clubs | Dropped<br>Clubs | Gain/<br>Loss<br>Clubs | New<br>Members | Charter<br>Members | Reinstate<br>Members | Transfer<br>Members | Total<br>Member<br>Added | Total<br>Members<br>Dropped | Gain/<br>Loss<br>Members |
|-----------|--------------|------------------|------------------------|----------------|--------------------|----------------------|---------------------|--------------------------|-----------------------------|--------------------------|
| 2013-2014 | 0            | 0                | 0                      | 149            | 0                  | 1                    | 10                  | 160                      | -114                        | 46                       |
| 2014-2015 | 0            | 0                | 0                      | 125            | 0                  | 12                   | 8                   | 145                      | -162                        | -17                      |
| 2015-2016 | 0            | -1               | -1                     | 137            | 0                  | 7                    | 2                   | 146                      | -187                        | -41                      |
| 2016-2017 | 0            | -1               | -1                     | 135            | 0                  | 3                    | 7                   | 145                      | -190                        | -45                      |
| 2017-2018 | 0            | 0                | 0                      | 115            | 2                  | 19                   | 4                   | 140                      | -188                        | -48                      |
| Average   | 0            | 0                | 0                      | 132            | 0                  | 8                    | 6                   | 147                      | -168                        | -21                      |