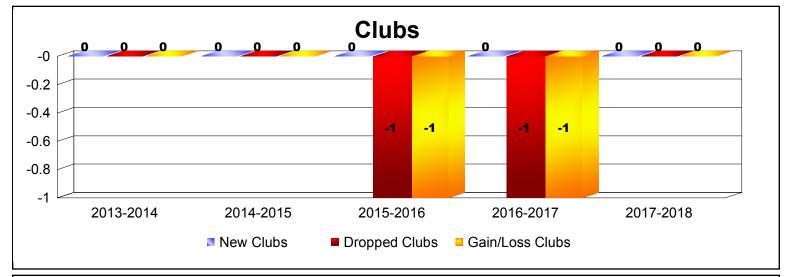

District 27 E2 As of June 2018 Cumulative

| Year      | New<br>Clubs | Dropped<br>Clubs | Gain/<br>Loss<br>Clubs | New<br>Members | Charter<br>Members | Reinstate<br>Members | Transfer<br>Members | Total<br>Member<br>Added | Total<br>Members<br>Dropped | Gain/<br>Loss<br>Members |
|-----------|--------------|------------------|------------------------|----------------|--------------------|----------------------|---------------------|--------------------------|-----------------------------|--------------------------|
| 2013-2014 | 0            | 0                | 0                      | 149            | 0                  | 1                    | 10                  | 160                      | -114                        | 46                       |
| 2014-2015 | 0            | 0                | 0                      | 125            | 0                  | 12                   | 8                   | 145                      | -162                        | -17                      |
| 2015-2016 | 0            | -1               | -1                     | 137            | 0                  | 7                    | 2                   | 146                      | -187                        | -41                      |
| 2016-2017 | 0            | -1               | -1                     | 135            | 0                  | 3                    | 7                   | 145                      | -190                        | -45                      |
| 2017-2018 | 0            | 0                | 0                      | 115            | 2                  | 19                   | 4                   | 140                      | -188                        | -48                      |
| Average   | 0            | 0                | 0                      | 132            | 0                  | 8                    | 6                   | 147                      | -168                        | -21                      |